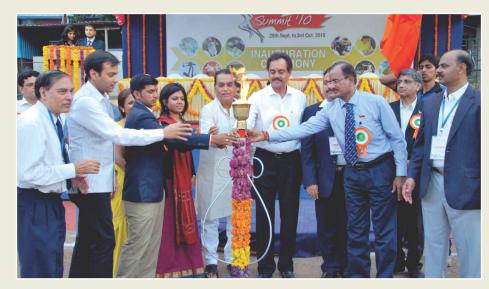

#### **Chief Guest at Inauguration**

The meet commenced with the Inauguration Ceremony held at MIT ground which was graced by Mr. Dilip Vengsarkar, former player of the Indian Cricket team, Padmashree Awardee, National Indian Cricket team Selector, Mr. Navnath Fartade, 1st World Shooting Champion; Mr. Narendra Sopal, Director of Sports & Youth Services, Maharashtra State and Ms. Krushnaa Patil, Mountaineer.