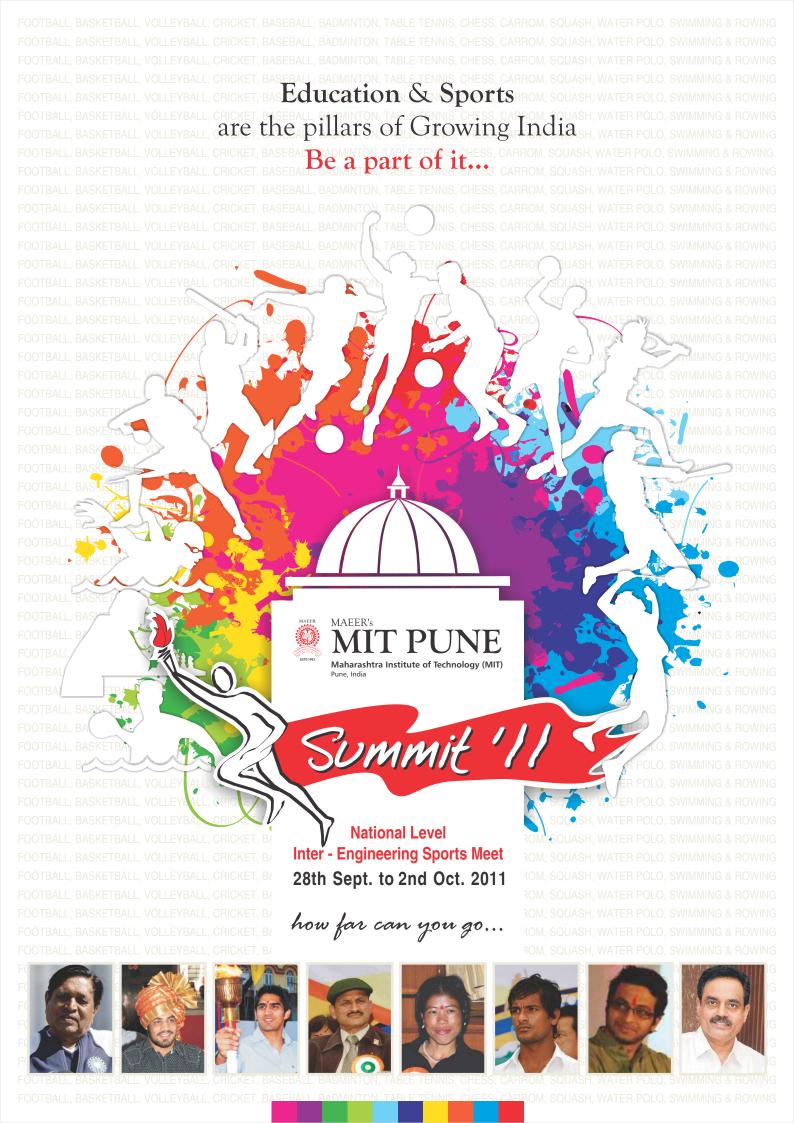

#### **Football**

- 1. Maximum of 16 players.
- 2. Colours compulsory, kit compulsory.
- 3. Incase of a draw, penalty shootout will decide the winner.