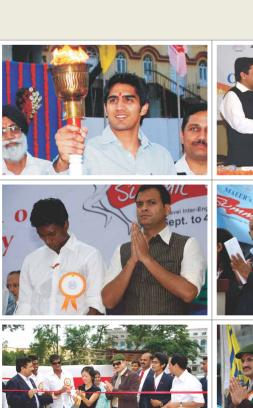

#### **Chief Guest at Inauguration**

The meet commenced with the Inauguration Ceremony held at MIT ground which was graced by Mr. Dilip Vengsarkar, former player of the Indian Cricket team, Padmashree Awardee, National Indian Cricket team Selector, Mr. Navnath Fartade, 1st World Shooting Champion; Mr. Narendra Sopal, Director of Sports & Youth Services, Maharashtra State and Ms. Krushnaa Patil, Mountaineer.