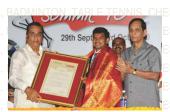

#### **Chief Guest at Inauguration**

The meet commenced with the Inauguration Ceremony held at MIT ground which was graced by Mr. Dilip Vengsarkar, former player of the Indian Cricket team, Padmashree Awardee, National Indian Cricket team Selector, Mr. Navnath Fartade, 1st World Shooting Champion; Mr. Narendra Sopal, Director of Sports & Youth Services, Maharashtra State and Ms. Krushnaa Patil, Mountaineer.