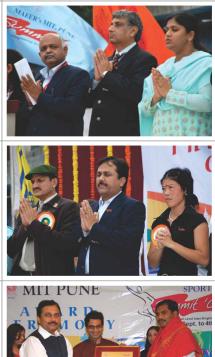

#### **Chief Guest at Inauguration**

The meet commenced with the Inauguration Ceremony held at MIT ground which was graced by Mr. Dilip Vengsarkar, former player of the Indian Cricket team, Padmashree Awardee, National Indian Cricket team Selector, Mr. Navnath Fartade, 1st World Shooting Champion; Mr. Narendra Sopal, Director of Sports & Youth Services, Maharashtra State and Ms. Krushnaa Patil, Mountaineer.