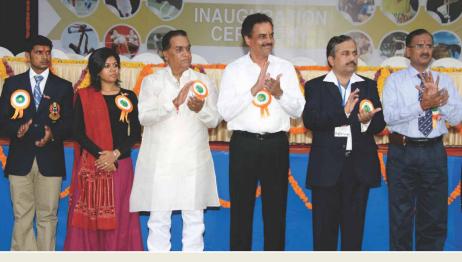

#### **Chief Guest at Inauguration**

The meet commenced with the Inauguration Ceremony held at MIT ground which was graced by Mr. Dilip Vengsarkar, former player of the Indian Cricket team, Padmashree Awardee, National Indian Cricket team Selector, Mr. Navnath Fartade, 1st World Shooting Champion; Mr. Narendra Sopal, Director of Sports & Youth Services, Maharashtra State and Ms. Krushnaa Patil, Mountaineer.