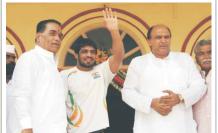

#### **Chief Guest at Inauguration**

The meet commenced with the Inauguration Ceremony held at MIT ground which was graced by Mr. Dilip Vengsarkar, former player of the Indian Cricket team, Padmashree Awardee, National Indian Cricket team Selector, Mr. Navnath Fartade, 1st World Shooting Champion; Mr. Narendra Sopal, Director of Sports & Youth Services, Maharashtra State and Ms. Krushnaa Patil, Mountaineer.