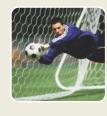

### **Basketball**

- 1. Max. of 10 players are allowed to participate.
- 2. Incase of a tie 5 minutes of extra time will be allotted.